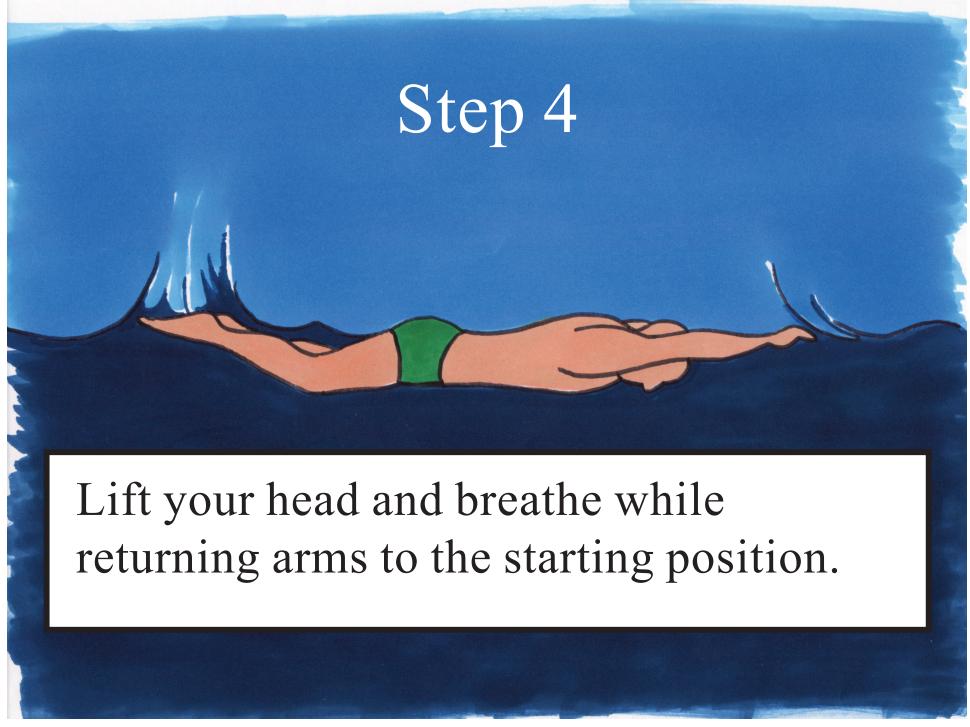

### Because the believer operates in God's kingdom, he must submit his mind, heart, and will to learn the ways of God.

Lesson 10: Swimming Stroke #1 | Teach Me Your Way © 2008 Next Generation Resources, Inc. | Truth78

## When hands reach the thigh-mark, raise them out of the water; kick again.

God's kingdom belongs to the poor in spirit because... they humbly recognize that they are undeserving of and desperate for God's mercy.