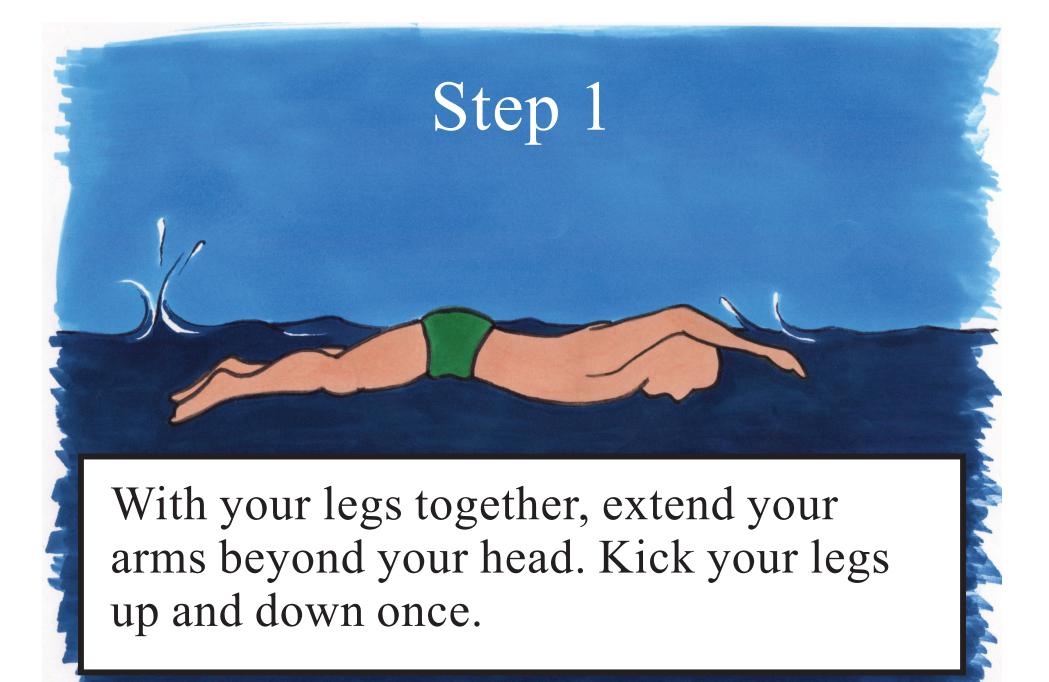

### Lesson 10

Focus Statement Swimming Stroke #1 Swimming Stroke #2 Swimming Stroke #3 Swimming Stroke #4

### Because the believer operates in God's kingdom, he must submit his mind, heart, and will to learn the ways of God.

Lesson 10: Swimming Stroke #1 | Teach Me Your Way © 2008 Next Generation Resources, Inc. | Truth78