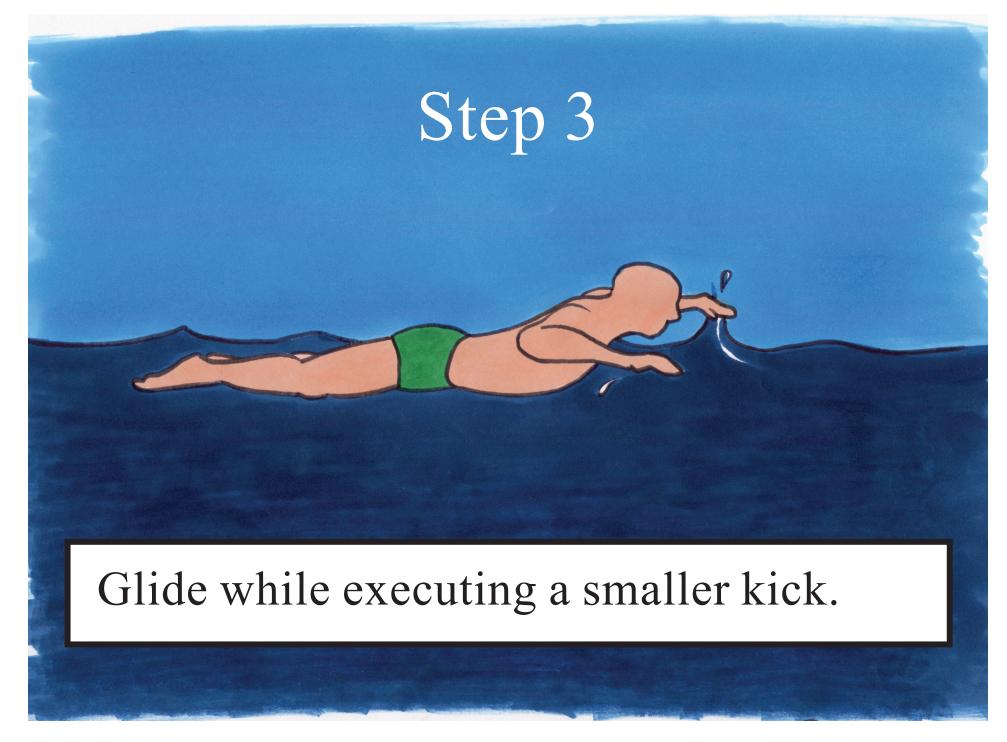

### Lesson 10

Focus Statement Swimming Stroke #1 Swimming Stroke #2 Swimming Stroke #3 Swimming Stroke #4

## When hands reach the thigh-mark, raise them out of the water; kick again.

God's kingdom belongs to the poor in spirit because... they humbly recognize that they are undeserving of and desperate for God's mercy.