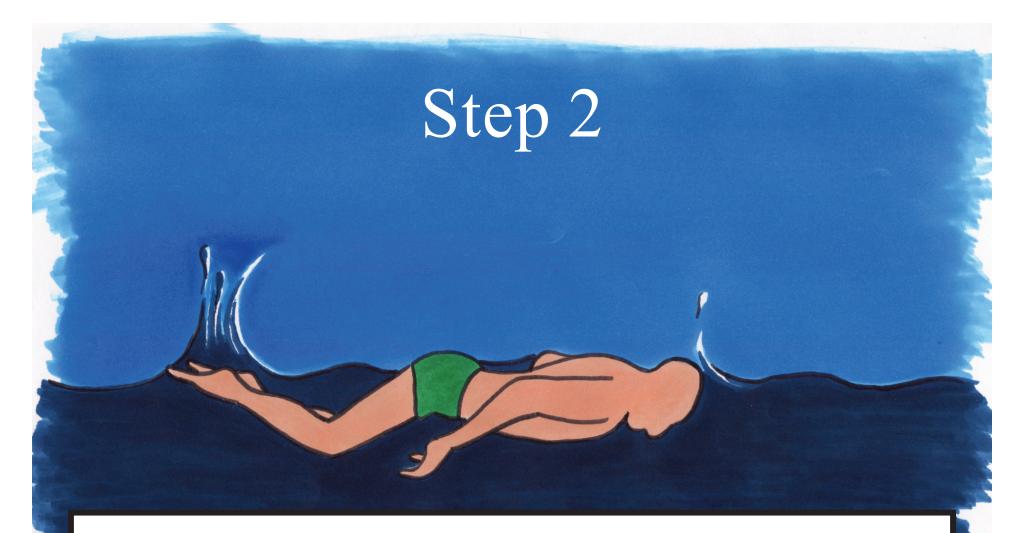

### Lesson 10

Focus Statement Swimming Stroke #1 Swimming Stroke #2 Swimming Stroke #3 Swimming Stroke #4

## When hands reach the thigh-mark, raise them out of the water; kick again.

God's kingdom belongs to the poor in spirit because... they humbly recognize that they are undeserving of and desperate for God's mercy.